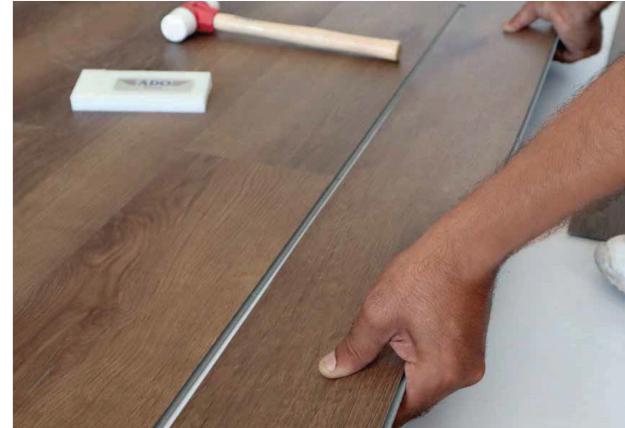

What's more, we operate on an entirely carbon-neutral basis, since we are consistently committed to the cascading use of wood as a raw material.

The 8mm thick SWISS SYNC CHROME standard laminate flooring of 1380×193mm, synchronized structure and 5G click system is suitable for almost all medium-traffic spaces due to its high abrasion class.