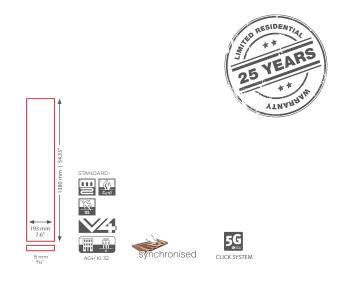

What's more, we operate on an entirely carbon-neutral basis, since we are consistently committed to the cascading use of wood as a raw material.

The 8mm thick SWISS SYNC CHROME standard laminate flooring of 1380×193mm, synchronized structure and 5G click system is suitable for almost all medium-traffic spaces due to its high abrasion class.