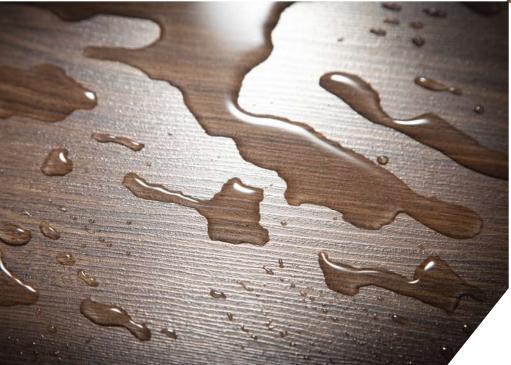

A next generation, waterproof technology using stone plastic composite flooring, our products feature an easy install-locking system, and five layers at a total thickness of 5mm, including a special wear layer that protects against scratches, spills and sun damage.

#### A BETTER GROUND

A HEALTHY & WARMER GROUND

WATERPROOF